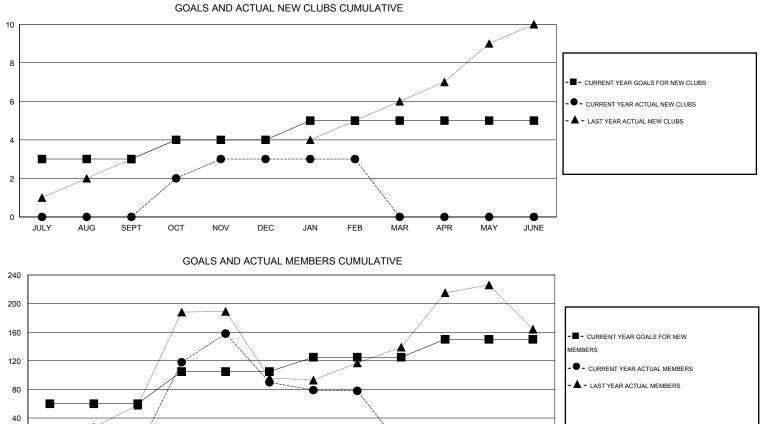

## GMT: JUSWAN TJOE

|          | INDONESIA |
|----------|-----------|
| LUCATION |           |

GMT CA 7

| Clubs                 |                  |           |                  | Members               |               |                    |                                     |                    |                  |
|-----------------------|------------------|-----------|------------------|-----------------------|---------------|--------------------|-------------------------------------|--------------------|------------------|
| RESULTS FOR 2014-2015 |                  |           |                  | RESULTS FOR 2014-2015 |               |                    |                                     |                    |                  |
| QUARTER               | NEW CLUB<br>GOAL | NEW CLUBS | DROPPED<br>CLUBS | NET<br>GAIN/LOSS      | QUARTER       | NEW MEMBER<br>GOAL | CHARTER AND<br>NEW MEMBERS<br>ADDED | DROPPED<br>MEMBERS | NET<br>GAIN/LOSS |
| JULY/AUG/SEPT         | 3                | 0         | 0                | 0                     | JULY/AUG/SEPT | 60                 | 39                                  | 44                 | -5               |
| OCT/NOV/DEC           | 1                | 3         | 0                | 3                     | OCT/NOV/DEC   | 45                 | 185                                 | 90                 | 95               |
| JAN/FEB/MAR           | 1                | 0         | 1                | -1                    | JAN/FEB/MAR   | 20                 | 10                                  | 22                 | -12              |
| APR/MAY/JUNE          | 0                | 0         | 0                | 0                     | APR/MAY/JUNE  | 25                 | 0                                   | 0                  | 0                |