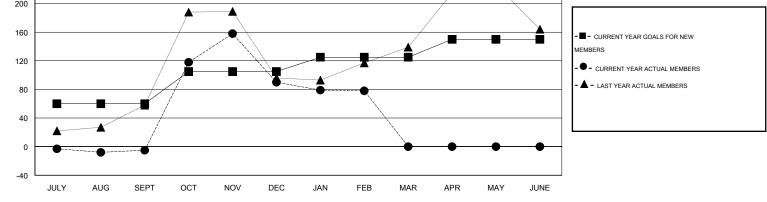

## GMT: JUSWAN TJOE

|          | INDONESIA |
|----------|-----------|
| LUCATION |           |

GMT CA 7

| Clubs                 |                  |           |                  | Members               |               |                    |                                     |                    |                  |
|-----------------------|------------------|-----------|------------------|-----------------------|---------------|--------------------|-------------------------------------|--------------------|------------------|
| RESULTS FOR 2014-2015 |                  |           |                  | RESULTS FOR 2014-2015 |               |                    |                                     |                    |                  |
| QUARTER               | NEW CLUB<br>GOAL | NEW CLUBS | DROPPED<br>CLUBS | NET<br>GAIN/LOSS      | QUARTER       | NEW MEMBER<br>GOAL | CHARTER AND<br>NEW MEMBERS<br>ADDED | DROPPED<br>MEMBERS | NET<br>GAIN/LOSS |
| JULY/AUG/SEPT         | 3                | 0         | 0                | 0                     | JULY/AUG/SEPT | 60                 | 39                                  | 44                 | -5               |
| OCT/NOV/DEC           | 1                | 3         | 0                | 3                     | OCT/NOV/DEC   | 45                 | 185                                 | 90                 | 95               |
| JAN/FEB/MAR           | 1                | 0         | 1                | -1                    | JAN/FEB/MAR   | 20                 | 10                                  | 22                 | -12              |
| APR/MAY/JUNE          | 0                | 0         | 0                | 0                     | APR/MAY/JUNE  | 25                 | 0                                   | 0                  | 0                |